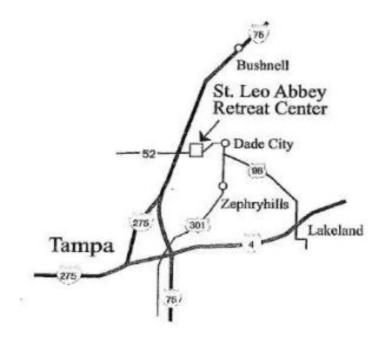

# A Spiritual Retreat given by & for A.A.s and Al-Anons

October 15, 16, & 17, 2021
March 18, 19, & 20, 2022
October 14, 15, & 16, 2022
Meals and accommodations provided by:
The Benedictine Monks
St. Leo Abbey Retreat Center
88701 State Road 52
St. Leo, FL 88574

The Abbey Retreat Center is located at 33601 Florida 52, St. Leo, FL 33574

- Enter the main campus entrance.
- Follow the roundabout.
- Exit the roundabout on Edward Court.
- Proceed to Bowman Drive.
- Turn right on Grove Street.
- Park along Grove Street.
- Follow the posted signs to the entrance.