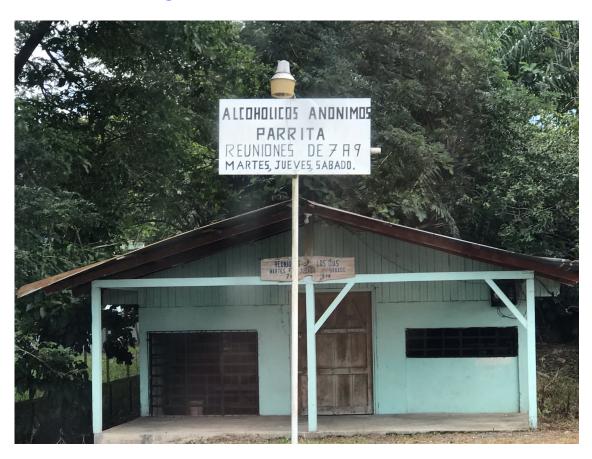

"AA is alive and well!" This picture was sent to us from a member who took a trip to Costa Rica. During their trip they saw this AA Meeting Club House. Just goes to show AA is still going all over this world! "When anyone, anywhere, reaches out for help, I want the hand of AA always to be there"