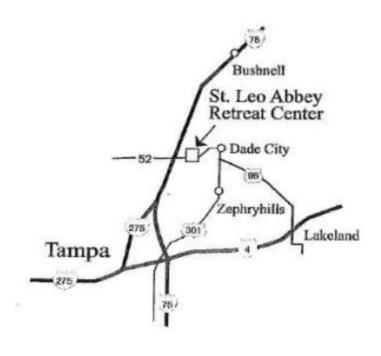

## A Spiritual Retreat given by & for A.A.s and Al-Anons

October 15, 16, & 17, 2021
March 18, 19, & 20, 2022
October 14, 15, & 16, 2022
Meals and accommodations provided by:
The Benedictine Monks
St. Leo Abbey Retreat Center
88701 State Road 52
St. Leo, FL 88574

#### The Abbey Retreat Center is located at 33601 Florida 52, St. Leo, FL 33574

- Enter the main campus entrance.
- Follow the roundabout.
- Exit the roundabout on Edward Court.
- Proceed to Bowman Drive.
- Turn right on Grove Street.
- Park along Grove Street.
- Follow the posted signs to the entrance.