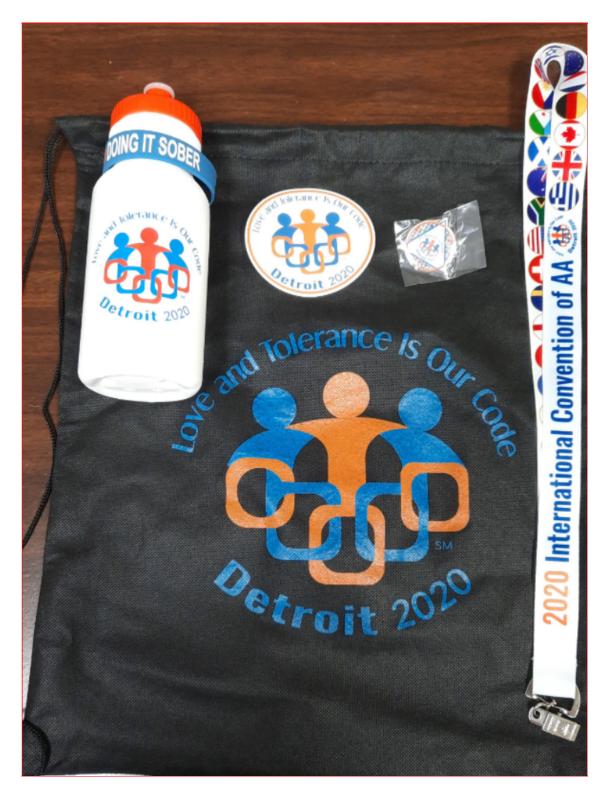

Beach theme
Resort wear suggested
Smart" Nice Summer clothe

Mike's famous pulled pork
Publix chicken

We still have them!!!! 2020 International AA Convention Swag Bags!! Great for those who love to collect memorabilia! You get the bag, plus all that is pictured for \$5.00+tax!! At your Heartland Intergroup Office:)