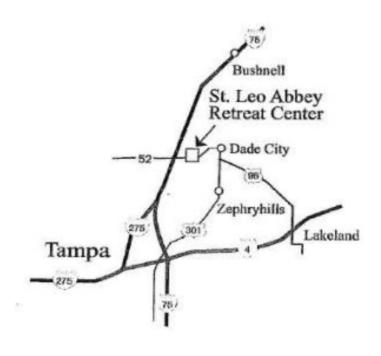

#### A Spiritual Retreat given by & for A.A.s and Al-Anons

October 15, 16, & 17, 2021
March 18, 19, & 20, 2022
October 14, 15, & 16, 2022
Meals and accommodations provided by:
The Benedictine Monks
St. Leo Abbey Retreat Center
88701 State Road 52
St. Leo, FL 88574

#### The Abbey Retreat Center is located at 33601 Florida 52, St. Leo, FL 33574

- Enter the main campus entrance.
- Follow the roundabout.
- Exit the roundabout on Edward Court.
- Proceed to Bowman Drive.
- Turn right on Grove Street.
- Park along Grove Street.
- Follow the posted signs to the entrance.