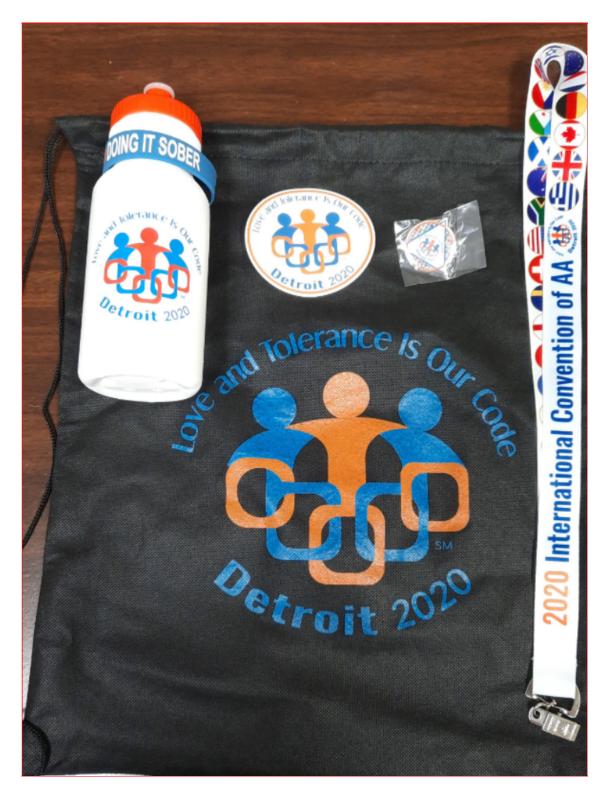

Beach theme

Resort wear suggested
"Smart" Nice Summer clothe

Mike's famous pulled pork Publix chicken

We still have them!!!! 2020 International AA Convention Swag Bags!! Great for those who love to collect memorabilia! You get the bag, plus all that is pictured for \$5.00+tax!! At your Heartland Intergroup Office:)