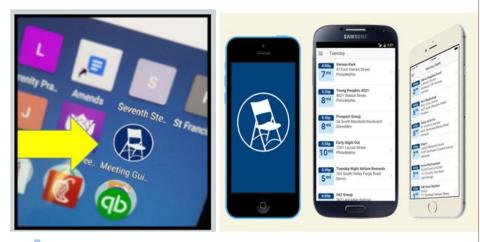

## LOCATE MEETINGS WITH A CLICK!

"Meeting Guide by Josh R." is an app which can be downloaded to your cell phone to show you daily meetings in the Heartland Intergroup areas of Polk, Hardee and Highlands Counties. Available in your Play Store for Apple and Android phones.