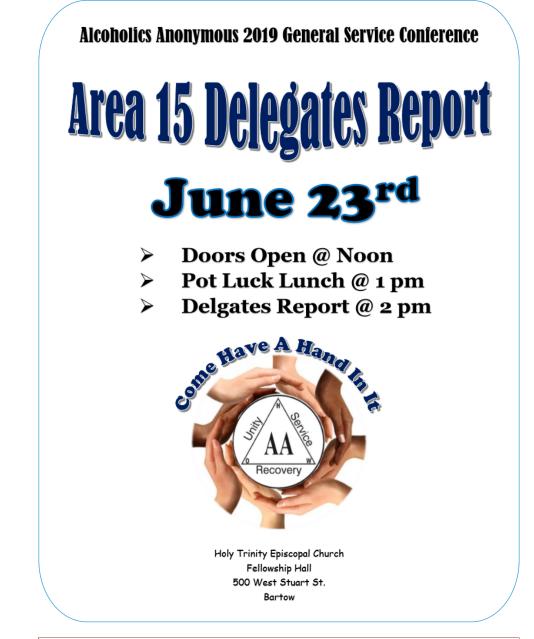

## Events, Announcements and News UPDATED FLYERS AND MEETINGS!!

Meetings closed: Winners Circle from June 10-14 St. Albans due to a fire.