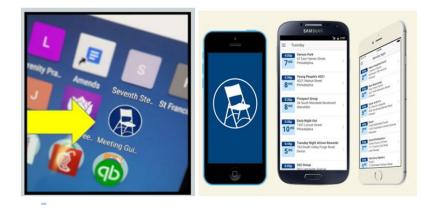

**LOCATE MEETINGS WITH A CLICK!** "Meeting Guide by Josh R." is an app which can be downloaded to your cell phone to show you daily meetings in the Heartland Intergroup areas of Polk, Hardee and Highlands Counties. Available in your Play Store for Apple and Android phones.