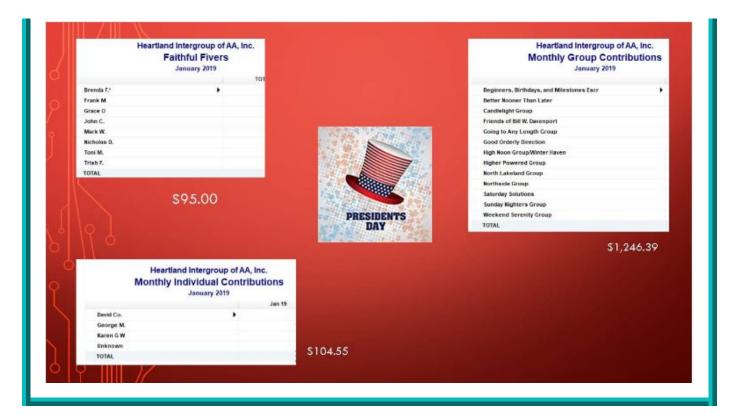

## Many Thanks to All Who Generously Contribute to Heartland Intergroup.

In addition to our **Faithful Fivers** and **Group Contributions**, we also receive donations for Anniversaries, Individual Contributions, and spare change to the "**Dime-a-Day**" can at the Intergroup Office. All of it helps us to continue helping the sick and suffering alcoholic.

## Contributions from the previous month will be included in the following month's mid-month issue.

(If you notice that your contribution is not reflected, please remember that we publish the contributions from the prior month, so yours may not show up until next month).