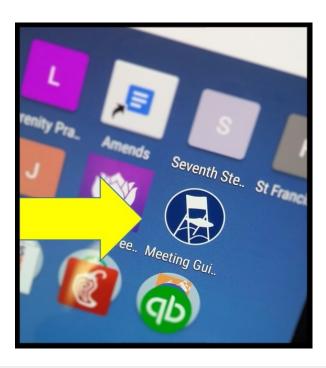

## **LOCATE MEETINGS WITH A CLICK!**

"Meeting Guide by Josh R." is an app which can be downloaded to your cell phone to show you daily meetings in the Heartland Intergroup areas of Polk, Hardee and Highlands Counties. Available in your Play Store for Apple and Android phones.

Check it out!